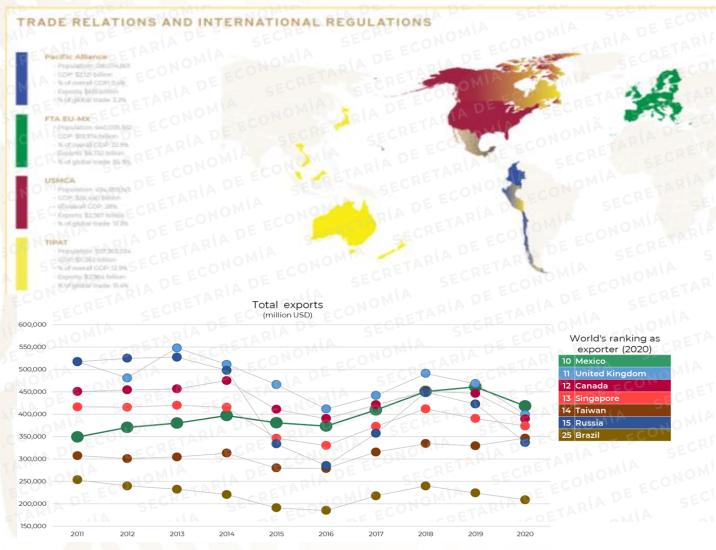

# Mexico in the international market

Mexico has 14 free trade agreements (FTA) with 50 countries, 30 reciprocal investment promotion and protection agreements (IPPA´s) and 9 agreements with ALADI.

Mexico also is an export power, historically is the first economy with the most exports made in Latin America. In 2020, Mexico exported 418 billion USD (44% of LATAM market share), almost double the amount made by Brazil (our closest competitor in the region), and above world powers such as the UK (399B\$), Canada (390B\$), Singapore (374B\$), Taiwan(346B\$) and Russia(337B\$) in this year.