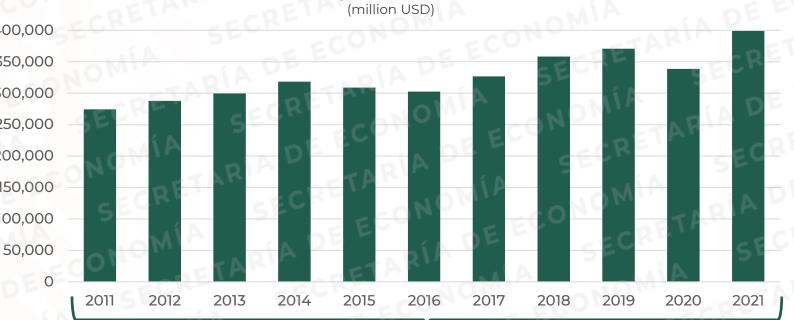

### Mexican exports to United States

**Mexican exports to United States** 

Average Annual Growth Rate (2012-2021)

**1**st

6.6%

Source: Made with data from the National Institute of Statistics and Geography (INEGI

## Mexican exports to United States (2021)