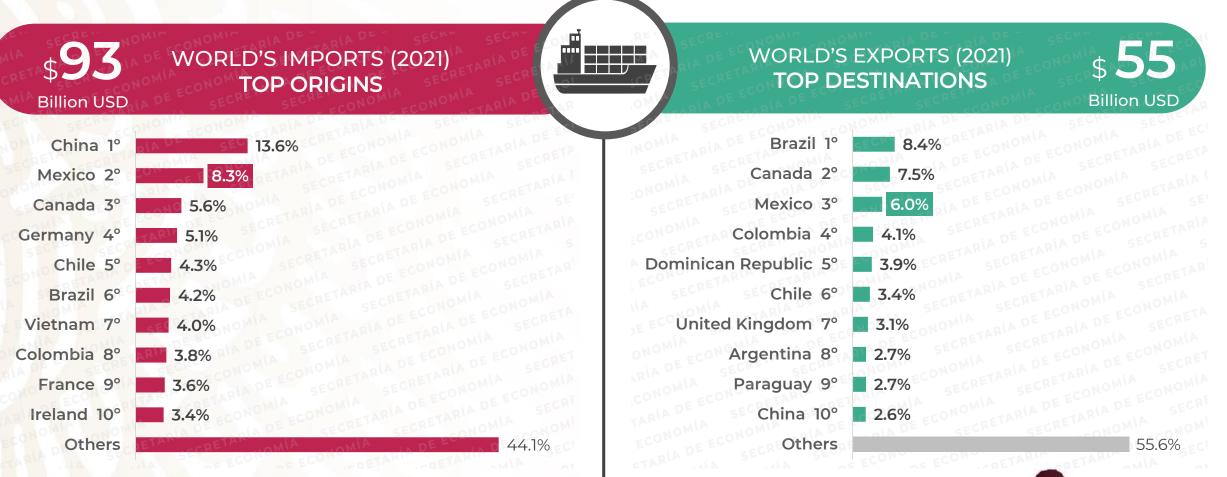

# Mexico in the international market

Mexico has 14 free trade agreements (FTA) with 50 countries, 30 reciprocal investment promotion and protection agreements (IPPA´s) and 9 agreements with ALADI.

Mexico also is an export power, historically is the first economy with the most exports made in Latin America. In 2020, Mexico exported 418 billion USD (44% of LATAM market share), almost double the amount made by Brazil (our closest competitor in the region), and above world powers such as the UK (399B\$), Canada (390B\$), Singapore (374B\$), Taiwan(346B\$) and Russia(337B\$) in this year.