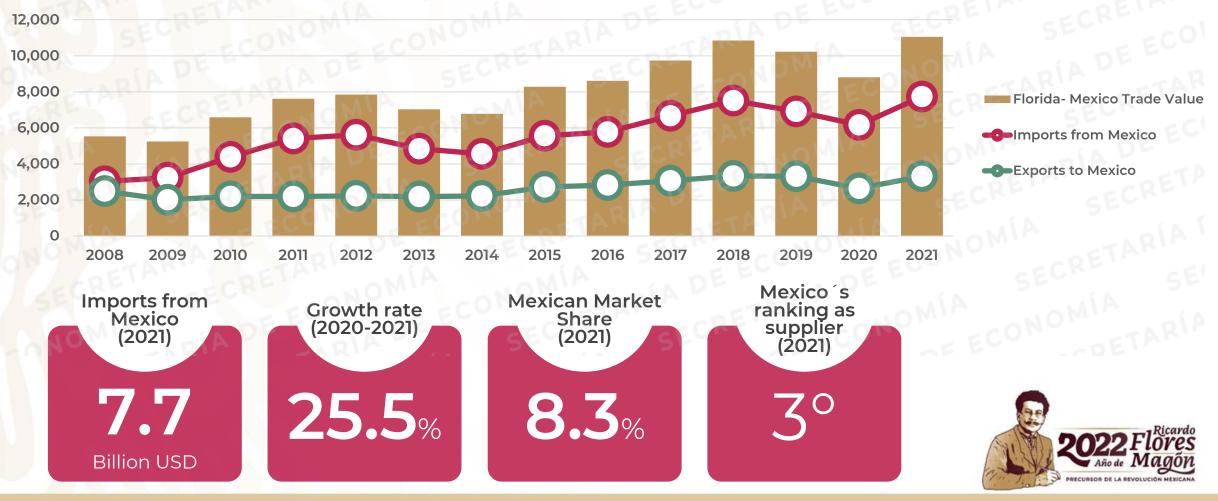

#### Florida-Mexico trade balance

(US million dollars)

Source: Made with data from the US Census Bureau

### Florida's trade with Mexico