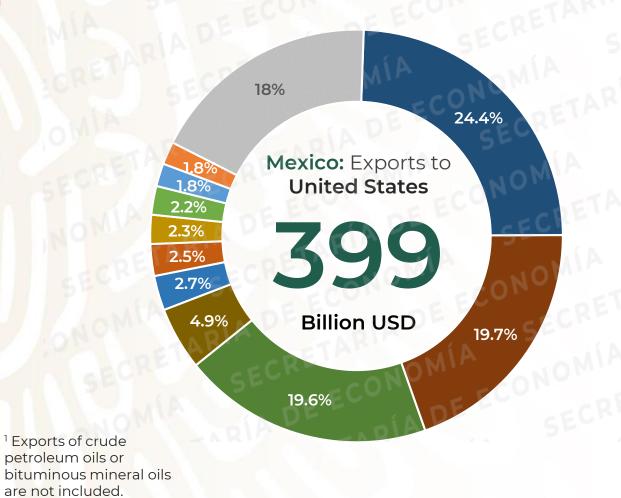

## Mexican exports to United States (2021)

#### SECTORS (HS-2D)

- Vehicles other than railway or tramway rolling stock, and parts and accessories thereof
- Electrical machinery and equipment and parts thereof; sound recorders and reproducers, television ...
- Machinery, mechanical appliances, nuclear reactors, boilers; parts thereof
- Optical, photographic, cinematographic, measuring, checking, precision, medical or surgical ...
- Furniture; bedding, mattresses, mattress supports, cushions and similar stuffed furnishings; ...
- Glass and glassware
- Plastics and articles thereof
- Beverages, spirits and vinegar
- Natural or cultured pearls, precious or semi-precious stones, precious metals, metals clad ...
- Articles of iron or steel
- Others