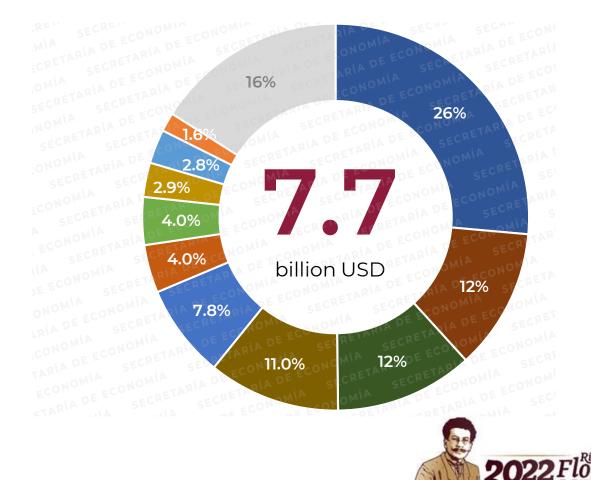

### Florida's trade with Mexico

#### Florida's sectoral imports from Mexico (2021)

| SECRE SECTOR                                                                                      | Million<br>USD                 |
|---------------------------------------------------------------------------------------------------|--------------------------------|
| Vehicles other than railway or tramway rolling stock,<br>and parts and accessories thereof        | 2,044                          |
| Machinery, mechanical appliances, nuclear reactors, boilers; parts thereof                        | CRETARI<br>MIA 915<br>TARIA DE |
| Beverages, spirits and vinegar                                                                    | 894                            |
| Electrical machinery and equipment and parts thereof; sound recorders and reproducers, television | 854                            |
| Edible fruit and nuts; peel of citrus fruit or melons                                             | 606                            |
| Edible vegetables and certain roots and tubers                                                    | E EC311                        |
| Optical, photographic, cinematographic, measuring, checking, precision, medical or surgical       | 309                            |
| Preparations of vegetables, fruit, nuts or other parts of plants                                  | 222                            |
| Commodities not elsewhere specified                                                               | 221                            |
| Furniture; bedding, mattresses, mattress supports, cushions and similar stuffed furnishings       | 122                            |
| Others                                                                                            | 1,240                          |