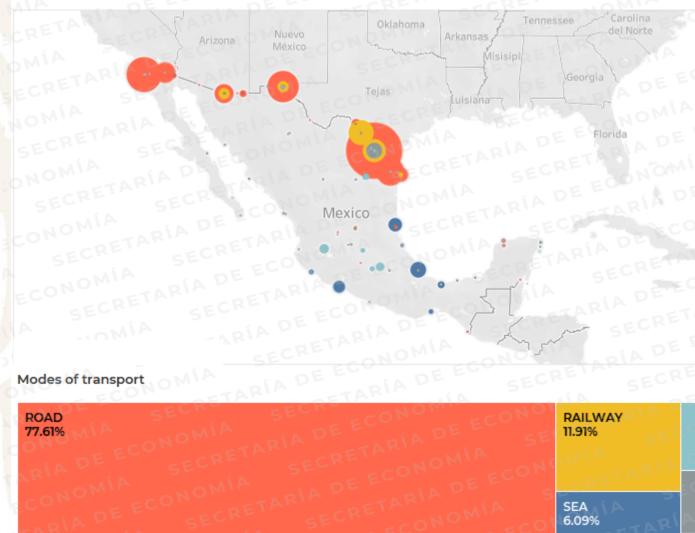

## Mexican exports to United States (2021)

Map of ports of departure and modes of transport

TAMAULIPAS. NUEVO LAREDO 32.2% CHIHUAHUA BAJA CALIFORNIA TIJUANA PUENTE 10.0% BAJA CHIHUAHUA CALIFORNIA COAHUILA. SONORA. PIEDRAS NEGRAS NOGALES 6.5% 4.0% 

Ports of departure

PORTS AND TRANSPORT MODES OF MEXICO'S EXPORTS TO USA (2021)

Source: Made with data from the Mexico Merchandise Trade Balance