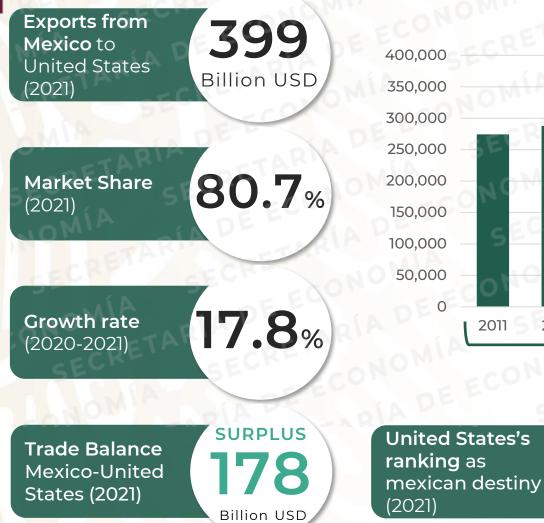

### Mexican exports to United States

**Mexican exports to United States** 

Average Annual Growth Rate (2012-2021)

**1**st

6.6%

Source: Made with data from the National Institute of Statistics and Geography (INEGI

## Mexican exports to United States (2021)