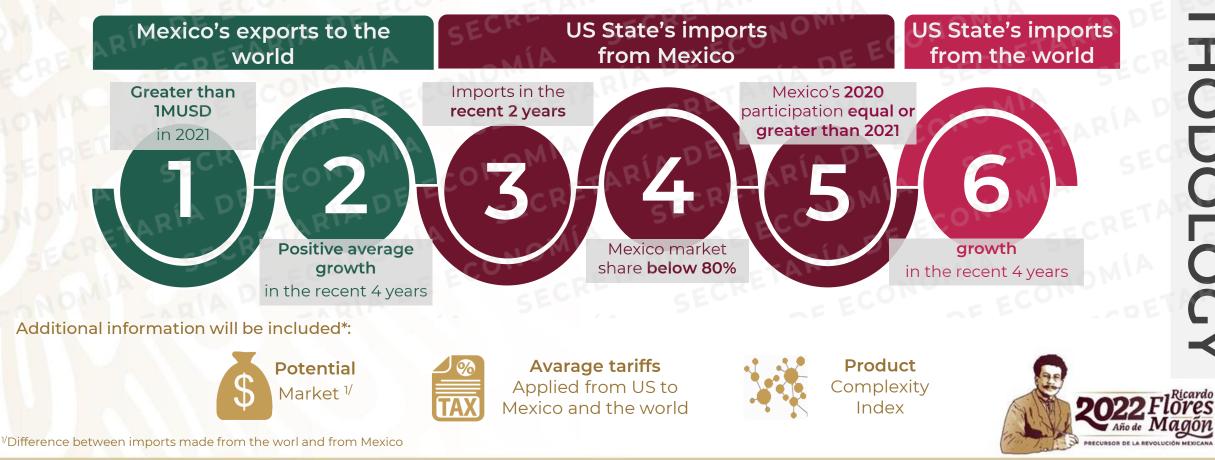

# **Mexican export** potential in Florida\*

The basis of **products** are those in a **subheading level** (6 igits of the Harmonized Commodity Description and Coding System), that the **Texas imported from Mexico** in the last 5 years, with the exception of some " sensitive " merchandise; for example, from the mining sector or those related to oil.

After defining the list, **6 filters** are added to ensure that the selected products are constant over time and comply with factors that guarantee the export potential from Mexico:

Source: Made with data from the US Census Bureau, International Trade Centre (ITC) and The Observatory of Economic Complexity (OEC)

\*Detailed list included in the annexes

ECONOMÍA