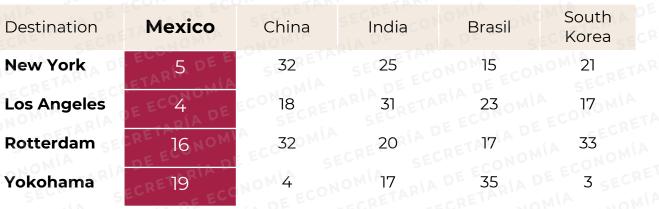

#### Maritime days to selected destinations

### More than 50 ports of entry between the U.S. and Mexico

Source: The Boston Consulting Group in De la Madrid (2014)

Source: GBM. Global Value Chains Disruptions