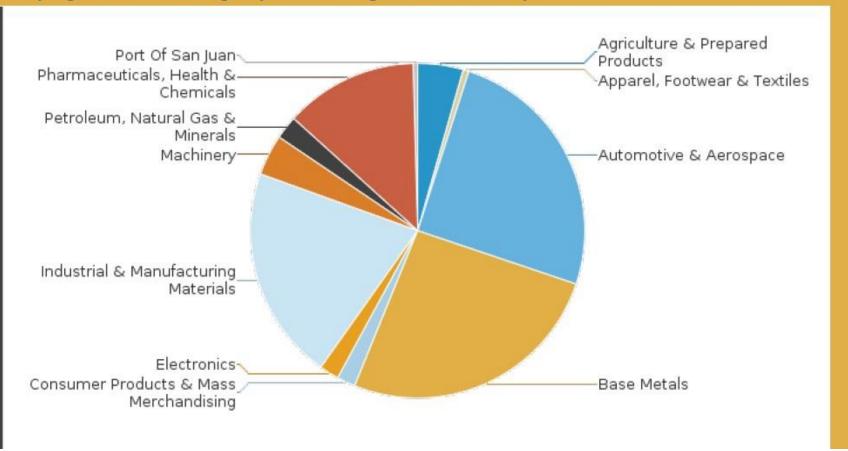

|  |

Deposits



#### How Can I find Out If My Product Is Subject To AD/CVD?

- Brokers can obtain information by using ACE to query AD/CVD cases by case number, country code or tariff number
- ❖ U.S. International Trade Commission website
- International Trade Administration website
- \* Commodity Specialist Team (i.e., email respective CEE Inbox)

### AD/CVD Guidance Materials

- CBP Priority Trade Issues: AD/CVD
- ACE AD/CVD searches
- Customs Rulings Online Search System (CROSS)
- <u>United States International Trade Commission's</u>
   Website
- Department of Commerce International Trade
   Administration's Website
- Code of Federal Regulations, Ch 19 Part 351 (19 CFR 351)
- U.S. Code Title 19 Ch 4, Subtitle IV (19 USC 1671-1677)
- AD/CVD Case Proceedings

### QUESTIONS?



### THANK YOU