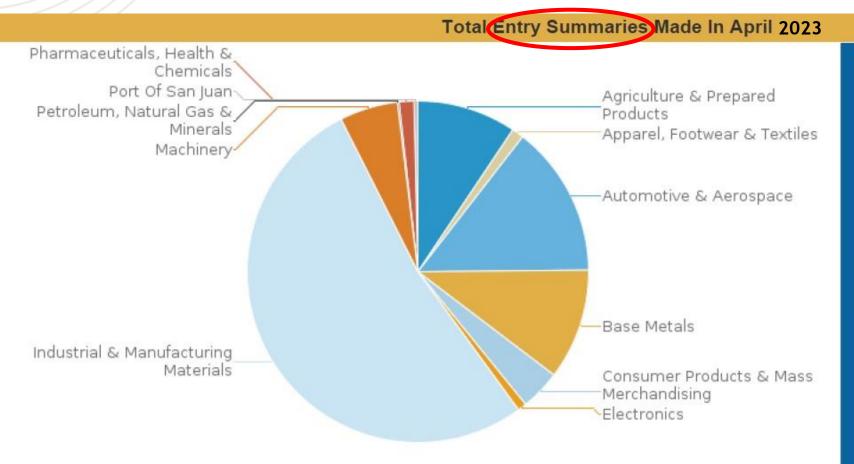

#### LET'S TAKE A LOOK!

| 0 | INDUSTRIAL & MANUFACTURING MATERIALS   | 16,959 |
|---|----------------------------------------|--------|
|   | AUTOMOTIVE & AEROSPACE                 | 4,949  |
|   | BASE METALS                            | 3,508  |
|   | AGRICULTURE & PREPARED PRODUCTS        | 3,168  |
|   | MACHINERY                              | 1,784  |
|   | CONSUMER PRODUCTS & MASS MERCHANDISING | 1,392  |
| j | PHARMACEUTICALS, HEALTH & CHEMICALS    | 470    |
|   | APPAREL, FOOTWEAR & TEXTILES           | 366    |
|   | ELECTRONICS                            | 261    |
|   | PORT OF SAN JUAN                       | 138    |
|   | PETROLEUM, NATURAL GAS & MINERALS      | 49     |