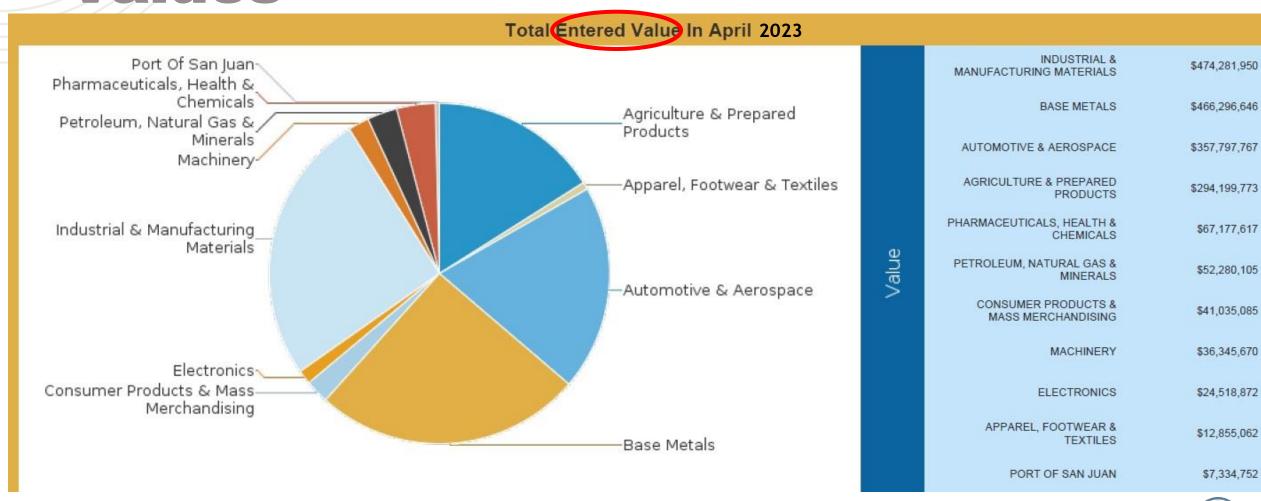

/CVD INVESTIGATIONS



# LET'S TAKE A LOOK- AD/CVD ORDERS



#### LET'S TAKE A LOOK!



| 0 | INDUSTRIAL & MANUFACTURING MATERIALS   | 16,959 |
|---|----------------------------------------|--------|
|   | AUTOMOTIVE & AEROSPACE                 | 4,949  |
|   | BASE METALS                            | 3,508  |
|   | AGRICULTURE & PREPARED PRODUCTS        | 3,168  |
|   | MACHINERY                              | 1,784  |
|   | CONSUMER PRODUCTS & MASS MERCHANDISING | 1,392  |
| j | PHARMACEUTICALS, HEALTH & CHEMICALS    | 470    |
|   | APPAREL, FOOTWEAR & TEXTILES           | 366    |
|   | ELECTRONICS                            | 261    |
|   | PORT OF SAN JUAN                       | 138    |
|   | PETROLEUM, NATURAL GAS & MINERALS      | 49     |

### LET'S TAKE A LOOK! - Entry Values



# LET'S TAKE A LOOK- AD/CVD DEPOSITS

#### Total Antidumping & Countervailing Deposits During The Month Of April 2023

|                                        | WHAT DESCRIPTION OF THE PARTY O |  |
|----------------------------------------|-----------------------------------------------------------------------------------------------------------------------------------------------------------------------------------------------------------------------------------------------------------------------------------------------------------------------------------------------------------------------------------------------------------------------------------------------------------------------------------------------------------------------------------------------------------------------------