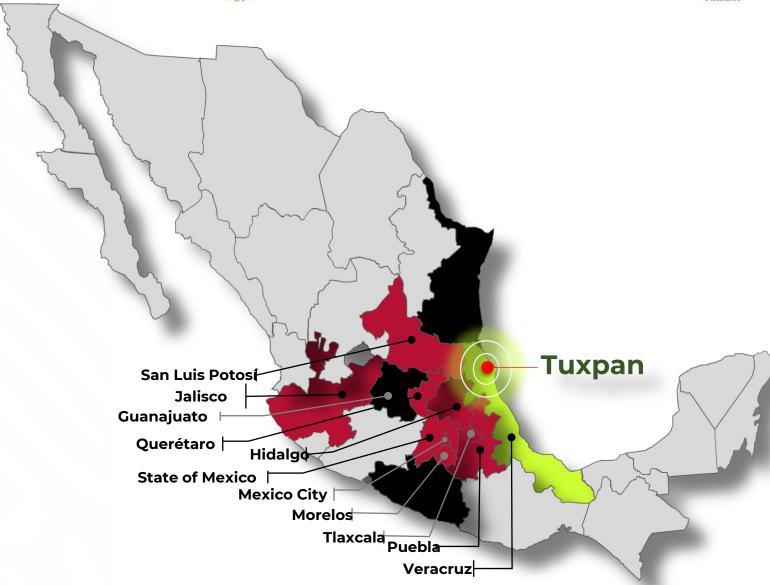

# LOCATION & HINTERLAND

The Port of Tuxpan is the closest Commercial Port to the central region of the Country, with two mayor highways supporting the strategic competitiveness: The ARCO NORTE & MEXICO-TUXPAN Highways.

#### **HINTERLAND - DISTANCE / TIME**

| HIDALGO |      | TLAX | CALA | CD    | мх    | STATE (    | _      | PUE     | 3LA     |
|---------|------|------|------|-------|-------|------------|--------|---------|---------|
| 226     | 2:10 | 265  | 2:33 | 281   | 3:11  | 389        | 3:53   | 361     | 4:07    |
| km      | hr   | km   | hr   | km    | hr    | km         | hr     | Km      | hr      |
| QUERÉ   | TARO | MOR  | ELOS | GUANA | JUATO | SAN LUIS F | POTISÍ | AGUASCA | LIENTES |
| 443     | 4:10 | 392  | 4:24 | 591   | 5:45  | 638        | 6:04   | 737     | 6:54    |
| Km      | hr   | km   | hr   | km    | hr    | km         | hr     | km      | hr      |