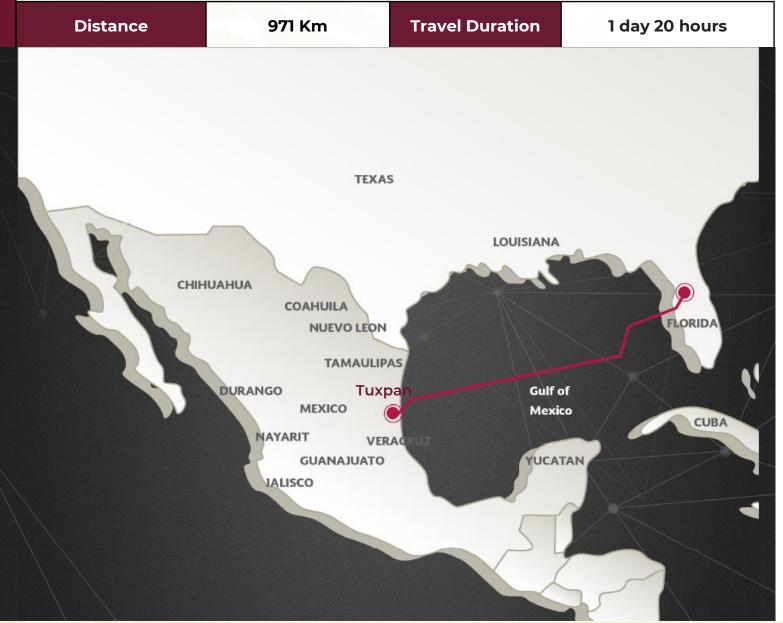

# LOCATION & HINTERLAND

The Port of Tuxpan is the closest Commercial Port to the central region of the Country, with two mayor highways supporting the strategic competitiveness: The ARCO NORTE & MEXICO-TUXPAN Highways.