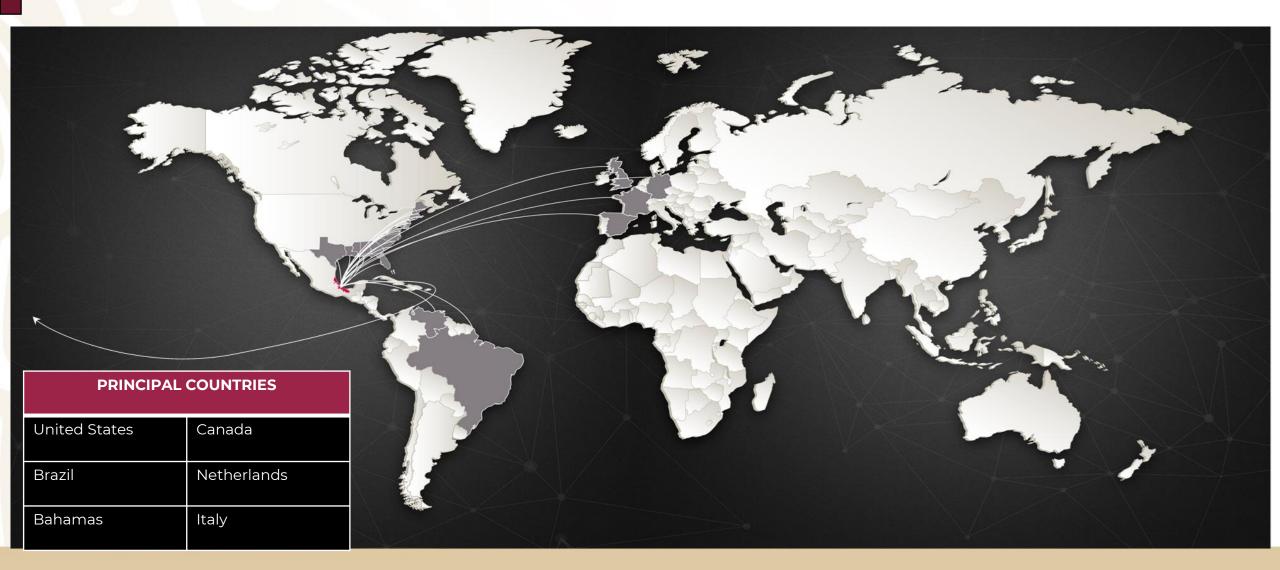

# **FORELAND**

The Port's influence area abroad extends to the United States, Canada, Brazil, Netherlands, Bahamas, Italy, amongst others. Fuels come primarily from USA, Netherlands, Bahamas and Belgium.