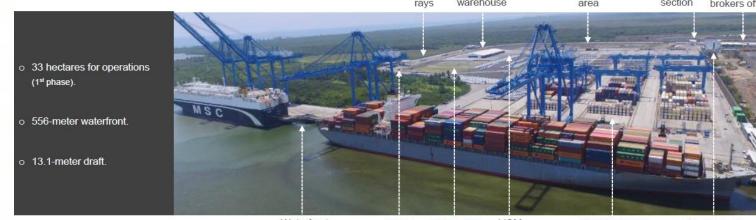

#### Conteiners.

First automated yard in México.

- Dynamic Capacity: 710,000 TEU's
- 53-foot containers integraded into his operations
- 4 STS Super Post-Panamax cranes
- ISPS and CTPAT II Certified