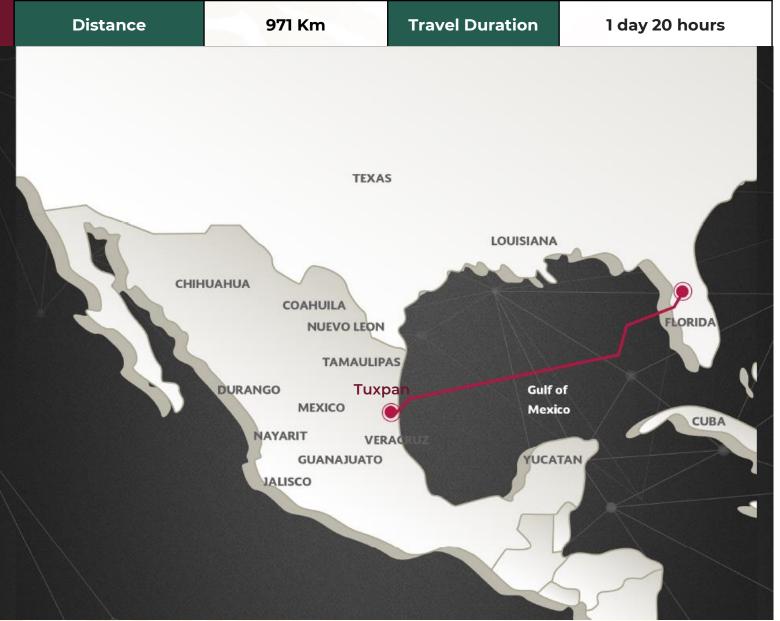

# LOCATION & HINTERLAND

The Port of Tuxpan is the closest Commercial Port to the central region of the Country, with two mayor highways supporting the strategic competitiveness: The ARCO NORTE & MEXICO-TUXPAN Highways.