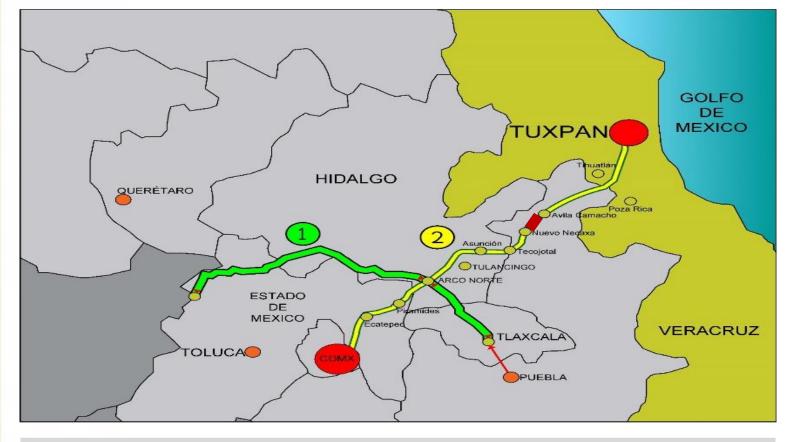

# LOCATION & HINTERLAND

The Port of Tuxpan is the closest Commercial Port to the central region of the Country, with two mayor highways supporting the strategic competitiveness: The ARCO NORTE & MEXICO-TUXPAN Highways.

#### **HINTERLAND - DISTANCE / TIME**

| HIDALGO |      | TLAX | CALA | CD    | мх    | STATE (    | _      | PUE     | 3LA     |
|---------|------|------|------|-------|-------|------------|--------|---------|---------|
| 226     | 2:10 | 265  | 2:33 | 281   | 3:11  | 389        | 3:53   | 361     | 4:07    |
| km      | hr   | km   | hr   | km    | hr    | km         | hr     | Km      | hr      |
| QUERÉ   | TARO | MOR  | ELOS | GUANA | JUATO | SAN LUIS F | POTISÍ | AGUASCA | LIENTES |
| 443     | 4:10 | 392  | 4:24 | 591   | 5:45  | 638        | 6:04   | 737     | 6:54    |
| Km      | hr   | km   | hr   | km    | hr    | km         | hr     | km      | hr      |