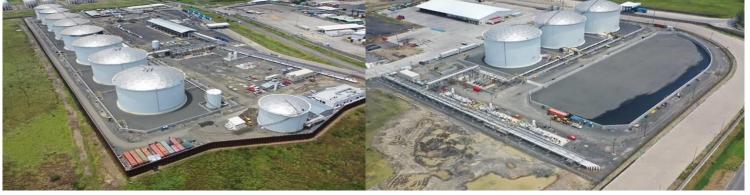

#### Fuel storage and distribution.

Storage Capacity: 2.2 Million Barrels

Gates

tomobile

VGM scale

Container yard

Administratio