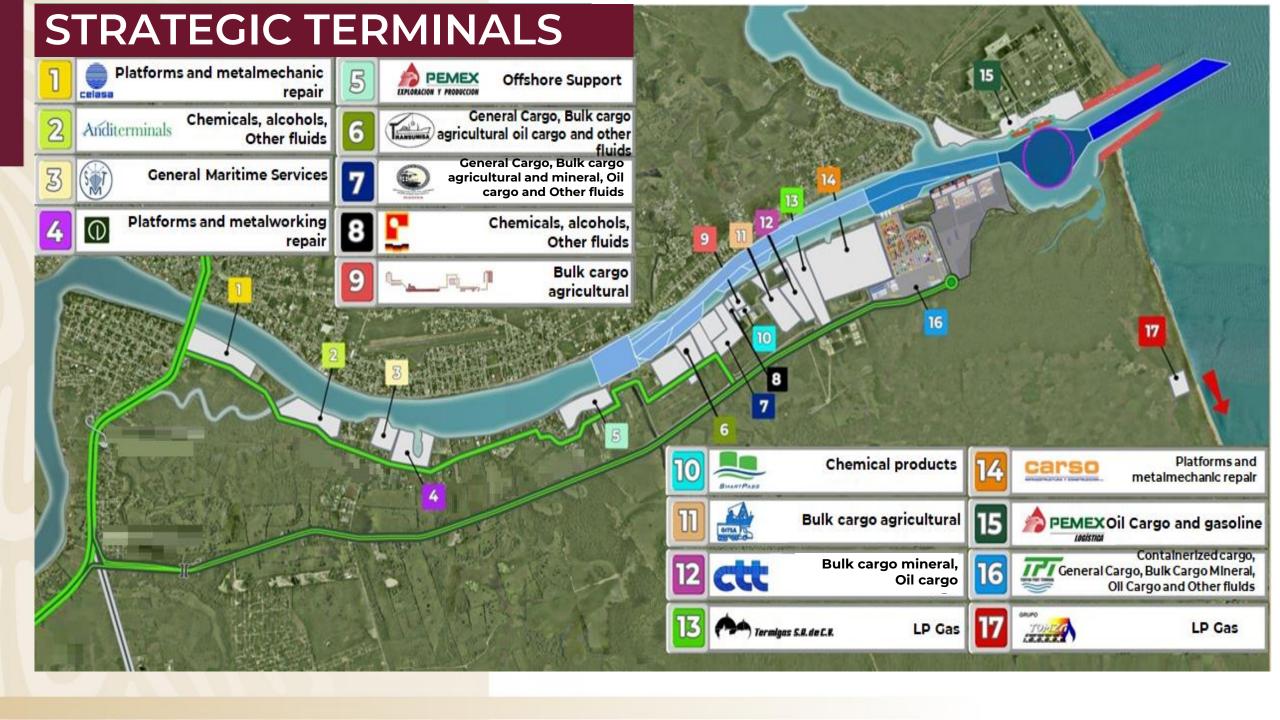

# STRATEGIC TERMINALS

Tuxpan port terminal is a Public Terminal, specialized in the container cargo, general cargo, loading and discharging of vehicles, fuel storage and distribution.

#### Conteiners.

First automated yard in México.

- Dynamic Capacity: 710,000 TEU's
- 53-foot containers integraded into his operations
- 4 STS Super Post-Panamax cranes
- ISPS and CTPAT II Certified

#### **General Cargo.**

- Roofed storage area
- Forklits of up to 30 tons

#### Vehicles.

- Dynamic Capacity: 204,000 units
- RoRo and PCC vessels are handled

#### Fuel storage and distribution.

Storage Capacity: 2.2 Million Barrels

Gates

tomobile

VGM scale

Container yard

Administratio