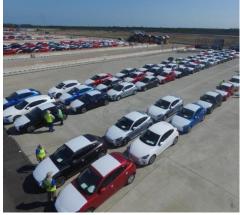

#### Vehicles.

- Dynamic Capacity: 204,000 units
- RoRo and PCC vessels are handled